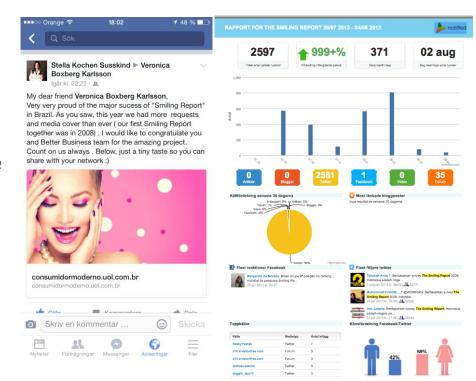

Contact us > > Submit data >

The Smiling Report receives a lot of media attention. 2561 tweets about Smiling Report during just one week among tweeters with thousa of followers.

In Brazil, one MSPA member succeeded to get 100articles in media by posting a press release about the results in the Smiling Report 2015.

The smiling report and mystery shopping is mentioned in many languages and many articles worldwide.

Companies use the Smiling Report results in incentive programs and to award clients.

27/08/2015